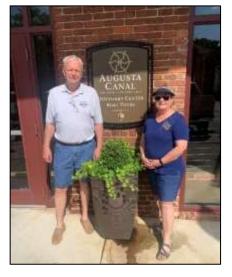

## **Shade Tree A's in Augusta**

50-Year Anniversary – June 3, 2023!

Recap and photos by Jim Wingo

We had a nice pleasurable tour with two other members of the Southside Model A's to Augusta, Georgia to celebrate the 50th anniversary of the Shade Tree Model A region. Approximately 50 cars attended, which I thought was very appropriate.

Joining me on this trip were Mark and Marilyn Corley, as well as Rodger and Tony Allen. My oldest daughter Ann Marie was my navigator. Here are some pictures of our tour.

The Corleys outside the Augusta Canal museum. Some exhibits.