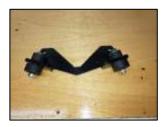

## Grease Seal Removal

by Tom Endy 2022

The removal of the grease seal in a rear brake drum can be made easy with a simple tool. Take an unserviceable rear axle shaft and cut the threaded end off at six inches. Insert it down into the taper in the drum. Slip a curved crow bar under the lip of the seal and using the cut off axle as a platform, pry the seal out.

Tool to remove rear grease seal from brake drum (photos from fordbarn)