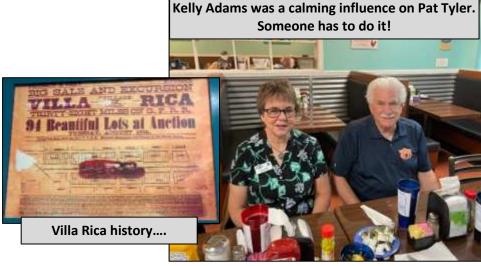

## Lunch Bunch Day-tour, June 21, 2023 Trading Post Café, Villa Rica

Recap by Jackie Peterson

It was a very gray, cloudy and overcast day for the June Lunch Bunch but that didn't dampen our spirits in the least. The group meandered their way to Villa Rica and the Trading Post Cafe.

Those participating in the day were Kelly Adams, Johnny and Wyvonne Hobbs along with two grandsons, Fred and Kathy Huey, Tom and Betty Miller, Jim Nichols along with friend Carl Schoolcraft, Larry and Jackie Peterson, Mike and Gwyneth Shotwell, and Pat Tyler. Also, this was the first club outing for Villa Rica native and member Monroe Spake. We were glad to meet him and hope to see more of him and his Model A in the future.