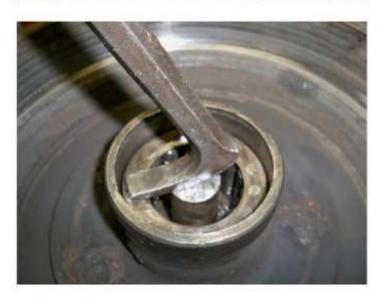

## Grease Seal Removal

by Tom Endy 2022

The removal of the grease seal in a rear brake drum can be made easy with a simple tool. Take an unserviceable rear axle shaft and cut the threaded end off at six inches. Insert it down into the taper in the drum. Slip a curved crow bar under the lip of the seal and using the cut off axle as a platform, pry the seal out.

Tool to remove rear grease seal from brake drum (photos from fordbarn)