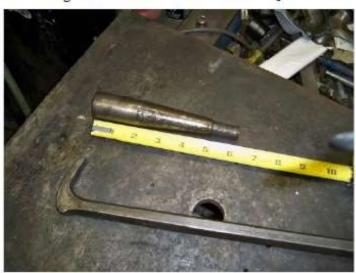

## Grease Seal Removal

by Tom Endy 2022

The removal of the grease seal in a rear brake drum can be made easy with a simple tool. Take an unserviceable rear axle shaft and cut the threaded end off at six inches. Insert it down into the taper in the drum. Slip a curved crow bar under the lip of the seal and using the cut off axle as a platform, pry the seal out.

Tool to remove rear grease seal from brake drum (photos from fordbarn)