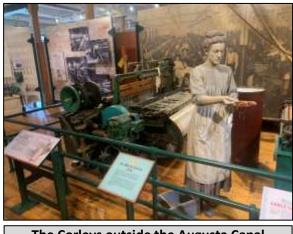

## **Shade Tree A's in Augusta**

50-Year Anniversary – June 3, 2023!

Recap and photos by Jim Wingo

We had a nice pleasurable tour with two other members of the Southside Model A's to Augusta, Georgia to celebrate the 50th anniversary of the Shade Tree Model A region. Approximately 50 cars attended, which I thought was very appropriate.

Joining me on this trip were Mark and Marilyn Corley, as well as Rodger and Tony Allen. My oldest daughter Ann Marie was my navigator. Here are some pictures of our tour.

The Corleys outside the Augusta Canal museum. Some exhibits.