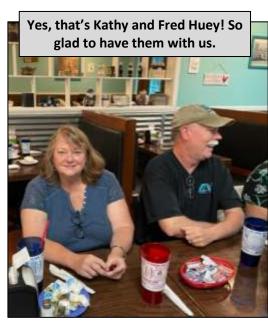

Those participating in the day were Kelly Adams, Johnny and Wyvonne Hobbs along with two grandsons, Fred and Kathy Huey, Tom and Betty Miller, Jim Nichols along with friend Carl Schoolcraft, Larry and Jackie Peterson, Mike and Gwyneth Shotwell, and Pat Tyler. Also, this was the first club outing for Villa Rica native and member Monroe Spake. We were glad to meet him and hope to see more of him and his Model A in the future.