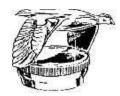

## Grease Seal Removal

by Tom Endy 2022

The removal of the grease seal in a rear brake drum can be made easy with a simple tool. Take an unserviceable rear axle shaft and cut the threaded end off at six inches. Insert it down into the taper in the drum. Slip a curved crow bar under the lip of the seal and using the cut off axle as a platform, pry the seal out.

Tool to remove rear grease seal from brake drum (photos from fordbarn)