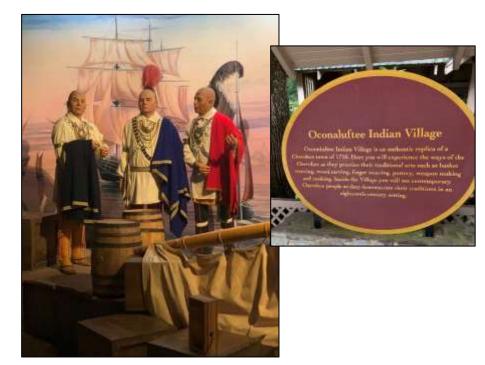

## CHEROKEE, NC, MODEL A TOUR

**JUNE 13-16, 2023** 

**Recap by Marilyn Corley** 

Our tour to Cherokee, NC was a combination of learning about the cultural history of the Cherokee Indian and a lot of fun.

We had 28 Model A folks join us as we visited the Museum of the Cherokee Indian, participated in the heart-wrenching action of the outdoor drama "Unto These Hills", and took a journey through the Oconaluftee Indian Village where we walked the paths into the Cherokee dwelling. We also made our way to Maggie Valley, NC where we visited the Dale Walksler's Wheels Though Time Museum. This museum houses over 350 rare machines (motorcycles & cars).